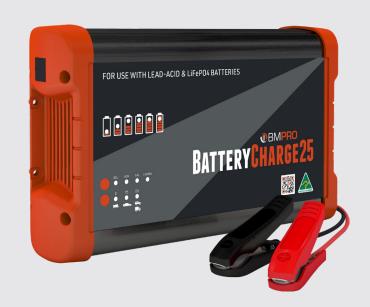

25A 12V BATTERY CHARGER

BMPRO's BatteryCharge25 is an automatic battery charger with seven charge states designed to increase your battery's life and performance. Depending on the size of the battery, output current is adjustable to 5, 15, or 25 Amps and is compatible with all 12V lead-acid (AGM, Gel, Calcium, Wet) and LiFePO4 Lithium batteries. The BatteryCharge25 is ideal to service your car, caravan, bike, truck or boat battery charging needs.

Equipped with short-circuit, over-temperature and overload protection, the BatteryCharge25 has LED indicators to let you know the charge progress of your battery. The BatteryCharge25 can also be used in power supply mode when not charging your battery.

## **SPECIFICATIONS**

**Output** 5A / 15A / 25A

**Input** 240V, 50Hz

Battery Size 60-800Ah

Battery Type Lead-acid, LiFePO4

Battery Chemistry AGM, Gel, Calcium or Wet, LiFePO4

**Charger Type** Multi-stage

Power Supply Mode 12V

## **KEY FEATURES**

- 7-stage charger with adjustable output
- Ability to charge multiple battery chemistries
- LED indicators show charge progress
- Overload and reverse connection protection
- Capable of charging battery sizes 50-300Ah and up to 500Ah (float/trickle)
- Durable casing
- Large clamps for easy battery connection