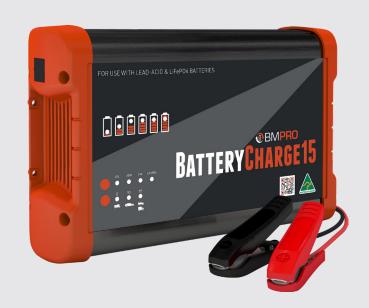

## BATTERYCHARGE 15 15A 12V BATTERY CHARGER

BMPRO's BatteryCharge15 is an automatic battery charger with seven charge states designed to increase your battery's life and performance. Adjustable to 5, 10 or 15 Amps and compatible with all 12V lead-acid (AGM, Gel, Calcium, Wet) and LiFePO4 Lithium batteries – the BatteryCharge15 is ideal to service your car, caravan, bike, truck or boat battery charging needs.

Equipped with short-circuit, over-temperature and overload protection, the BatteryCharge15 also has LED indicators to let you know the charge progress of your battery. The BatteryCharge15 can also be used in power supply mode when not charging your battery.

## **KEY FEATURES**

- 7-stage charger with adjustable output
- Ability to charge multiple battery chemistries
- LED indicators show charge progress
- Overload and reverse connection protection
- Capable of charging battery sizes 50-300Ah and up to 500Ah (float/trickle)
- Durable casing
- Large clamps for easy battery connection