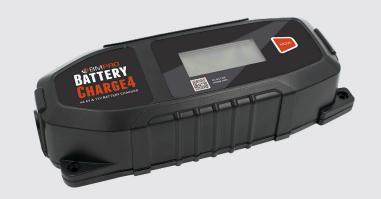

## **BATTERYCHARGE4**

4A 6V & 12V BATTERY CHARGER

BMPRO's BatteryCharge4 is an automatic battery charger with eight charge states (including pulse and trickle charge modes), designed to increase your battery's life and performance.

Adjustable to 0.9, 3 or 4 A and compatible with all 6 and 12V lead-acid (AGM, Gel, Calcium, Wet) and LiFePO4 lithium batteries – the BatteryCharge4 is ideal to service your car, caravan, bike, boat or spare battery charging needs.

Equipped with short-circuit, overtemperature and overload protection, the BatteryCharge4 has a large LCD display with indicators to let you know the charge progress of your battery.