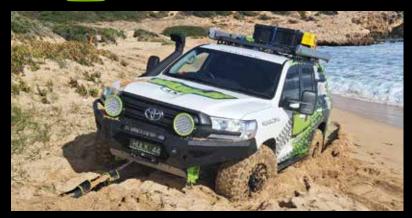

## WINCHES & RECOVERY GEAR



## **GENESIS WINCHES**

- Available in 12,500S and 9,500S
- IP68 Water and Dust rated
- 7.2hp motor, internal drum brake.
- Adjustable gear box and motor for ease of fitment.
- Synthetic rope and hawse fairlead
- Wired and Wireless remote control standard





## **Kinetic Rope**

- Available in 8.6T (19mm) and 13T (22mm) 9m long
- 30% Elasticity for greater recoil during recover.
- Bright coloured ends, reinforced for durability.
- Comes with dry bag (keeping your vehicle clean).
- Can be used with steel and soft shackles.



- Available in 14T (10mm) and 21T (12mm)
- 12 strand UHMWPE Rope-Lighter and Stronger.
- Braided protection jacket.
- Comes with drying pouch
- One piece design, easy connect and disconnect.
- Bright colour for easy of finding and colour coding.