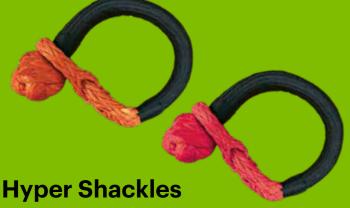

- Available in 14T (10mm) and 21T (12mm)
- 12 strand UHMWPE Rope-Lighter and Stronger.
- Braided protection jacket.
- Comes with drying pouch
- One piece design, easy connect and disconnect.
- Bright colour for easy of finding and colour coding.