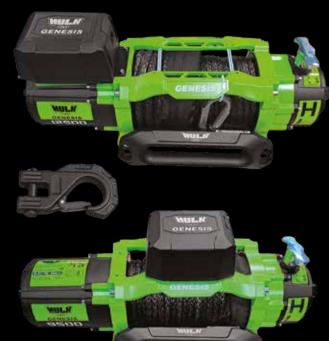

## **GENESIS WINCHES**

- Available in 12,500S and 9,500S
- IP68 Water and Dust rated
- 7.2hp motor, internal drum brake.
- Adjustable gear box and motor for ease of fitment.
- Synthetic rope and hawse fairlead
- Wired and Wireless remote control standard