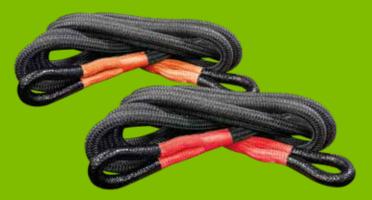

## **Kinetic Rope**

- Available in 8.6T (19mm) and 13T (22mm) 9m long
- 30% Elasticity for greater recoil during recover.
- Bright coloured ends, reinforced for durability.
- Comes with dry bag (keeping your vehicle clean).
- Can be used with steel and soft shackles.